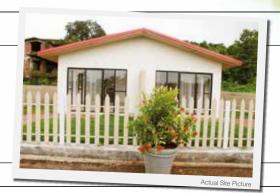

## **PRODUCT OFFERINGS**

Expat Sparsh offers 1 BHK, 2BHK Chalets and Studio Apartments.

The chalets are constructed on plots of varying size ranging from 1300 Sq. ft. to 4500 Sq. ft. The built up area of 1 BHK Chalets is measuring to 550 Sq. ft. and 2 BHK Chalets is 660 Sq. ft.

The size of each Studio apartment ranges from 305 – 360 sq. ft. and it is a G+2 construction.